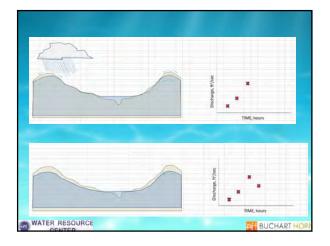

## Modeling the impact of development Consider the watershed after development: • 160-acre contributing areas, 10%

imperviousRunoff Curve Number of 82

WATER RESOURCE

• Time of Concentration = 12 minutes

Look at hydrograph for a 2-year rainfall event: