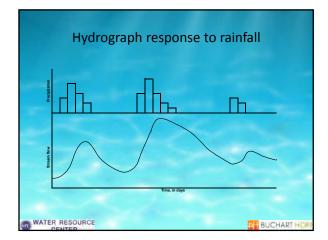

## Modeling the impact of development Consider the watershed after development: • 160-acre contributing areas, 10%

imperviousRunoff Curve Number of 82

WATER RESOURCE

• Time of Concentration = 12 minutes

Look at hydrograph for a 2-year rainfall event: