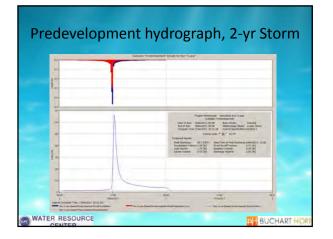

## Modeling the impact of development Consider the watershed after development: • 160-acre contributing areas, 10%

imperviousRunoff Curve Number of 82

WATER RESOURCE

• Time of Concentration = 12 minutes

Look at hydrograph for a 2-year rainfall event: