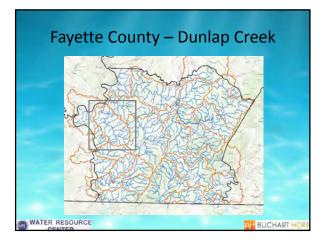

| <b></b> |               | P080aua4       | onnalde                   | a interest          | estuden                   | ella intil con            | Michie          | uania ita im               | fund <sup>2</sup>         |                |
|---------|---------------|----------------|---------------------------|---------------------|---------------------------|---------------------------|-----------------|----------------------------|---------------------------|----------------|
| perga   | _             |                |                           | 0                   |                           | 10110-101                 | 140             | 1 58                       |                           | 194            |
| ×e      | ALL CARD      | a