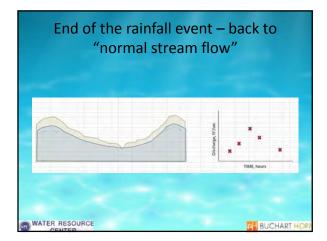

| <b></b> |               | P080aua4       | onnalde                   | a interest          | estuden                   | ella intil con            | Michie          | uania ita im               | fund <sup>2</sup>         |                |
|---------|---------------|----------------|---------------------------|---------------------|---------------------------|---------------------------|-----------------|----------------------------|---------------------------|----------------|
| perga   | _             |                |                           | 0                   |                           | 10110-101                 | 140             | 1 58                       |                           | 194            |
| ×e      | ALL CARD      | and they       | THE DE