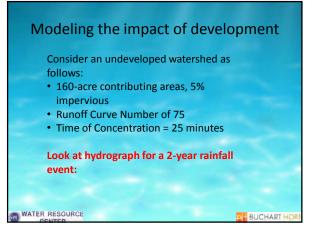

## Modeling the impact of development Consider the watershed after development: • 160-acre contributing areas, 10%

imperviousRunoff Curve Number of 82

WATER RESOURCE

• Time of Concentration = 12 minutes

Look at hydrograph for a 2-year rainfall event: