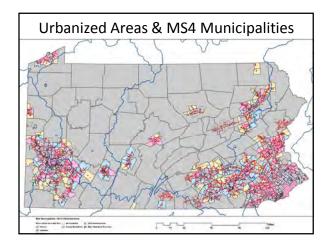

# MCM #3 – Illicit Discharge Detection and Elimination

- BMP #3 MS4 System Map
  - Good opportunity to gather information while mapping on pipe/inlet/basin condition
  - Information that can be used to assess the system as a whole, determine risk of failure, and prioritize repairs – Proactive instead of Reactive