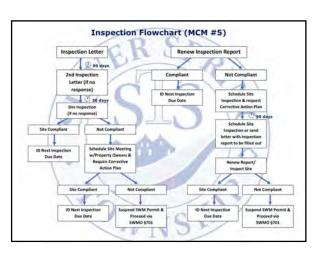

|  |  |  |
| Desiles deletille      | I fire only a fighty in                  |                | ***                                       | antonia anala 🖞 a                       |  |  |  |

# MCM #3 – Illicit Discharge Detection and Elimination BMP #5 – Stormwater Ordinance - Must prohibit non-stormwater discharges to the MS4 BMP #6 – Education Outreach - Outreach focused on illicit discharges - A reporting mechanism (phone number, form, etc) to document and correct all issues

WATER RESOURCE





# MCM #5 – Post Construction Stormwater Management • BMP #3 – Operation and Maintenance of **BMPs** for larger projects - Develop a BMP inventory from 2003 to present - Ensure adequate Operation and Maintenance of those BMPs through some kind of inspection program WATER RESOURCE

BUCHART HO



## MCM #6 – Pollution Prevention and Good Housekeeping

- BMP #1 Municipal Inventory
  - List all municipal operations that have the potential to pollute: Municipal Buildings, Park Maintenance, Snow Removal, Vehicle Maintenance





# MCM #6 – Pollution Prevention and Good Housekeeping • BMP #3 – Employee Training Program – Should occur at least annually – Encompasses all employees (Police, Fire, Public Works, Administrative, Code Enforcement, etc)

BUCHART

WATER RESOURC

























| 0<br>admas hannal of Parriel (ed. Latter aniae Partiagon. 4. Const. Native 9. Notice). Mile Sannae Parint yannig