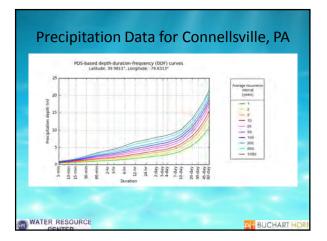

| <b></b> |               | P080aua4       | onnalde                   | a interest          | estuden                   | ella intil con            | Michie          | uania ita im               | fund <sup>2</sup>         |                |
|---------|---------------|----------------|---------------------------|---------------------|---------------------------|---------------------------|-----------------|----------------------------|---------------------------|----------------|
| perga   | _             |                |                           | 0                   |                           | 10110-101                 | 140             | 1 58                       |                           | 194            |
| ×e      | ALL CARD      | and they       | THE DECK                  | DOF UNIT            | ALC: AND                  | astans                    | CORA COMP       | and and                    | and they                  | CTO-UNIA       |
| 6.00    |               | - AND          | Carlo and                 | Sand Sand           | 1000                      | 3.07                      |                 | anting                     | 100                       | 100            |
| Real.   | 6.64          | 645            | NAME AND ADDREED          | 2075                | 2.5                       | 1.00                      | 10              | All All                    | No.                       |                |
| -       | Call          | 800            | 3.27                      | 651                 | 8.08                      | 145                       | 274             | 1425                       | 240                       | 202            |
| 840     | 4.67          | 148            | 14                        | 647-649             | 200 101                   | 101.562                   | 100.001         | \$17.454<br>All?           | FMIC-3071<br>4/15         | Barden)<br>Bat |
| 102     | 141<br>       | 2010           | 425<br>425                | 24.8                | 7,80                      | Sid allocation            | 2/6             | 100 400 100                | PROM<br>PROVIDE           | 447            |
| 384     | Lat and       | 149            | 421                       | AN Officers         | 200-000                   | 414                       | 350             | and and and a              | 44                        | -44            |
| -       | 1.6           | 126            | 276                       | 416                 | 1 205                     | 344                       | 248             | 1.44                       | 1214                      | 348            |
| -       | Cardya<br>Lat | 243            | 101<br>301<br>50445       | 915<br>2004-000     | 207 100                   | 4/5<br>64/5               | D-0-145         | 20-004                     | 100-020                   | CH CH          |
| -       | 240-040       | 338            | 207                       | 8.0                 | 90-404<br>AU              | alles alles               | 500-835<br>A.81 | 24.542                     | 410                       | BAL .          |
| 210     | 3.66          | 730            | 200.430                   | (5-10-423)<br>228   | 80-148<br>80<br>80-454    | 313                       | aid             | 427-614<br>642<br>6878-614 | \$30<br>\$30              | 100            |
| 249     | 100 SB2       | 261            | 100 Mar 100               | 405 cay<br>200      | 46.                       | 500 637                   | 440             | 100                        | 972-274<br>736<br>879-549 | 4.9            |
|         | 2014          | 1 hor          | 289                       | -225                | 1 5.65                    | 1 1.00                    | 6.14            | 1.64                       | 982                       | 6.0-6.0        |
| 242     | DEFOR<br>SRI  | 66-02          | 40.00                     | 6,00-054            | 300 100                   | 100-101                   | 109-106         |                            | 100-001                   | 807-538        |
|         | 107-040       | 1.07           | 100000                    | 424                 | 100                       | 1547-614                  | 53914864        | 500-6718                   | 600-660                   | 00-040         |
| 3-10    | SW SW         | 100            | 124                       | 000.630             | 100                       | 96.430                    | pro-ces<br>Rec  | 100                        | P42.94                    | 249-010        |
| 10-10   | ALL MALE      | NO             | 22/10                     | But out-and         | 4121-623                  | 540-024                   | 50-941          | Ma Ha                      | 42 MU 200                 | 10-0-0         |
| an      | 400 cap       | (25.44         | 110 AL                    |                     | 491-009<br>863<br>230-100 | 91.7-041<br>916-041       | NOV BLOW        | 413-409<br>413-505         | 9.5                       | 199            |
| 8-12    | THE REPORT    | 196-196<br>196 | 961-FMD<br>957<br>988-990 | 067-0412<br>067-050 | 60-mg                     | 503-049<br>525<br>803-049 | 100             | 801-604<br>401-604         | 100 mm-rad                | 318<br>318     |