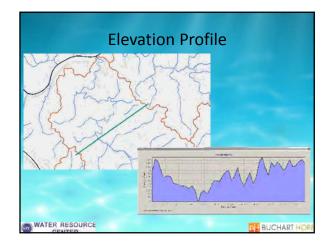

## Modeling the impact of development Consider the watershed after development: • 160-acre contributing areas, 10%

imperviousRunoff Curve Number of 82

WATER RESOURCE

• Time of Concentration = 12 minutes

Look at hydrograph for a 2-year rainfall event: