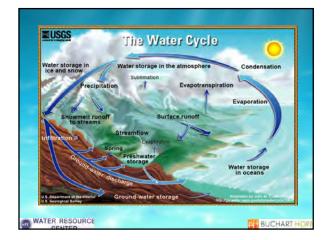

| <b></b> |               | P080aua4       | onnalde                   | a interest          | estuden                   | ella intil con            | Michie          | uania ita im               | fund <sup>2</sup>         |                |
|---------|---------------|----------------|---------------------------|---------------------|---------------------------|---------------------------|-----------------|----------------------------|---------------------------|----------------|
| perga   | _             |                |                           | 0                   |                           | 10110-101                 | 140             | 1 58                       |                           | 194            |
| ×e      | ALL CARD