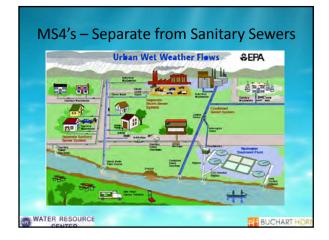

#### **MS4** Permit Elements

- Minimum Control Measures (MCMs)
- Pollutant Control Measures (PCMs)
- Pollutant Reduction Plans (PRPs)

WATER RESOURCE

• Other Requirements (waste disposal, etc)

#### MS4 Permit Elements

- Annual Report to DEP
- \$500 Annual Fee for General Permits

WATER RESOURCE

 Collaboration on permits and/or plans with other municipalities is encouraged (York County)

BUCHART HO