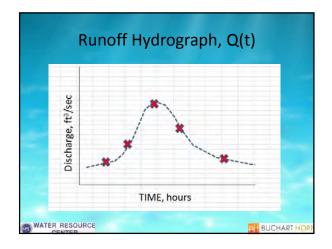

| <b></b> |               | P080aua4       | onnalde                   | a interest          | estuden                   | ella intil con            | Michie          | uania ita im               | fund <sup>2</sup>         |                |
|---------|---------------|----------------|---------------------------|---------------------|---------------------------|---------------------------|-----------------|----------------------------|---------------------------|----------------|
| perga   | _             |                |                           | 0                   |                           | 10110-101                 | 140             | 1 58                       |                           | 194            |
| ×e      | ALL CARD      | and they       | THE DECK