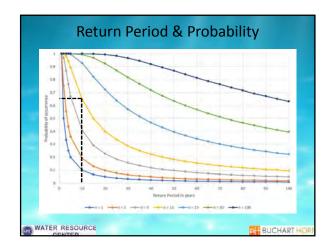

| <b></b> |               | P080aua4       | onnalde                   | a interest          | estuden                   | ella intil con            | Michie          | uania ita im               | fund <sup>2</sup>         |                |
|---------|---------------|----------------|---------------------------|---------------------|---------------------------|---------------------------|-----------------|----------------------------|---------------------------|----------------|
| perga   | _             |                |                           | 0                   |                           | 10110-101                 | 140             | 1 58                       |                           | 194            |
| ×e      | ALL CARD      | and they       | THE DECK                  | DOF UNIT            | ALC: AND                  | astans                    | CORA COMP       | and and                    | and they                  | CTO-UNIA       |
| 6.00    |               | - AND          | Carlo and                 | Sand Sand           | 1000                      | 3.07                      |                 | anting                     | 100                       | 100            |
| Real.   | 6.64          | 645            | NAME AND ADDREED          | 2075                | 2.5                       | 1.00                      | 10              | All All                    | No.                       |                |
| -       | Call          | 800            | 3.27                      | 651                 | 8.08                      | 145                       | 274             | 1425                       | 240                       | 202            |
| 840     | 4.67          | 148            | 14                        | 647-649             | 200 101                   | 101.562                   | 100.001         | \$17.454<br>All?           | FMIC-3071<br>4/15         | Barden)<br>Bat |
| 102     | 141<br>       | 2010           | 425<br>425                | 24.8                | 7,80                      | Sid allocation            | 2/6             | 100 400 100                | PROM<br>PROVIDE           | 447            |
| 384     | Lat and       | 149            | 421                       | AN Officers         | 200-000                   | 414                       | 350             | and and and a              | 44                        | -44            |
| -       | 1.6           | 126            | 276                       | 416                 | 1 205                     | 344                       | 248             | 1.44                       | 1214                      | 348            |
| -       | Cardya<br>Lat | 243            | 101<br>301<br>50445       | 915<br>2004-000     | 207 100                   | 4/5<br>64/5               | D-0-145         | 20-004                     | 100-020                   | CH CH          |
| -       | 240-040       | 338            | 207                       | 8.0                 | 90-404<br>AU              | alles alles               | 500-835<br>A.81 | 24.542                     | 410                       | BAL .          |
| 210     | 3.66          | 730            | 200.430                   | (5-10-423)<br>228   | 80-148<br>80<br>80-454    | 313                       | aid             | 427-614<br>642<br>6878-614 | \$30<br>\$30              | 100            |
| 249     | 100 SB2       | 261            | 100 Mar 100               | 405 cay<br>200      | 46.                       | 500 637                   | 440             | 100                        | 972-274<br>736<br>879-549 | 4.9            |
|         | 2014          | 1 hor          | 289                       | -225                | 1 5.65                    | 1 1.00                    | 6.14            | 1.64                       | 982                       | 6.0-6.0        |
| 242     | DEFOR<br>SRI  | 66-02          | 40.00                     | 6,00-054            | 300 100                   | 100-101                   | 109-106         |                            | 100-001                   | 807-538        |
|         | 107-040       | 1.07           | 100000                    | 424                 | 100                       | 1547-614                  | 53914864        | 500-6718                   | 600-660                   | 00-040         |
| 3-10    | SW SW         | 100            | 124                       | 000.630             | 100                       | 96.430                    | pro-ces<br>Rec  | 100                        | P42.94                    | 249-010        |
| 10-10   | ALL MALE      | NO             | 22/10                     | But out-and         | 4121-623                  | 540-024                   | 50-941          | Ma Ha                      | 42 MU 200                 | 10-0-0         |
| an      | 400 cap       | (25.44         | 110 AL                    |                     | 491-009<br>863<br>230-100 | 91.7-041<br>916-041       | NOV BLOW        | 413-409<br>413-505         | 9.5                       | 199            |
| 8-12    | THE REPORT    | 196-196<br>196 | 961-FMD<br>957<br>988-990 | 067-0412<br>067-050 | 60-mg                     | 503-049<br>525<br>803-049 | 100             | 801-604<br>401-604         | 100 mm-rad                | 318<br>318     |