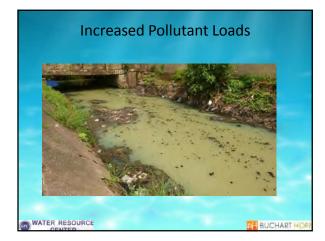

840)<br>38.6 | ean-day<br>MLS   | (8.7-66.8       | Non stop        | 123404         | MU BO              | 04-0.0    |
| 3.00    | 000.040       | date-cast | 110 MI-FAD        | 067-040                   | 240-19/1         | milion .        | No.             | 112 1001       | HO DO              | 01/490    |
| 84.03   | RAD-OD-M      | 194       | \$57              | OKY-BUD                   | 100100           | 1021            | 100-100P        | 101-014        | 100-100            | 21.8      |



















## Modeling the impact of development Consider the watershed after development: • 160-acre contributing areas, 10%

imperviousRunoff Curve Number of 82

WATER RESOURCE

• Time of Concentration = 12 minutes

Look at hydrograph for a 2-year rainfall event:

BUCHART HOR

































BUCHART HO

|                  |