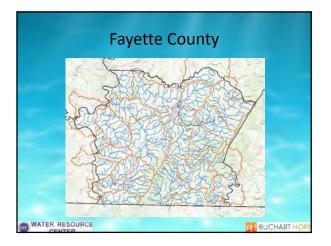

| <b></b> |               | P080aua4       | onnalde                   | a interest          | estuden                   | ella intil con            | Michie          | uania ita im               | fund <sup>2</sup>         |                |
|---------|---------------|----------------|---------------------------|---------------------|---------------------------|---------------------------|-----------------|----------------------------|---------------------------|----------------|
| perga   | _             |                |                           | 0                   |                           | 10110-101                 | 140             | 1 58                       |                           | 194            |
| ×e      | ALL CARD      |