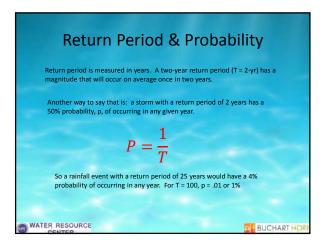

| <b></b> |               | P080aua4       | onnalde                   | a interest          | estuden                   | ella intil con            | Michie          | uania ita im               | fund <sup>2</sup>         |                |
|---------|---------------|----------------|---------------------------|---------------------|---------------------------|---------------------------|-----------------|----------------------------|---------------------------|----------------|
| perga   | _             |                |                           | 0                   |                           | 10110-101                 | 140             | 1 58                       |                           | 194            |
| ×e      | ALL CARD      | and they       | THE DECK                  | DOF UNIT            | ALC: AND                  | astans                    | CORA COMP       | and and                    | and they                  | CTO-UNIA       |
| 6.00    |               | - AND          | Carlo and                 | Sand Sand           | 1000                      | 3.07                      |                 | anting                     | 100                       | 100            |
| Real.   | 6.64          | 645            | NAME AND ADDREED          | 2075                | 2.5                       | 1.00                      | 10              | All All                    | No.                       |                |
| -       | Call          | 800            | 3.27                      | 651                 | 8.08                      | 145                       | 274             | 1425                       | 240                       | 202            |
| 840     | 4.67          | 148            | 14                        | 647-649             | 200 101                   | 101.562                   | 100.001         | \$17.454<br>All?           | FMIC-3071<br>4/15         | Barden)<br>Bat |
| 102     | 141<br>       | 2010           | 425<br>425                | 24.8                | 7,80                      | Sid allocation            | 2/6             | 100 400 100                | PROM<br>PROVIDE           | 447            |
| 384     | Lat and       | 149            | 421                       | AN Officers         | 200-000                   | 414                       | 350             | and and and a              | 44                        | -44            |
| -       | 1.6           | 126            | 276                       | 416                 | 1 205                     | 344                       | 248             | 1.44                       | 1214                      | 348            |
| -       | Cardya<br>Lat | 243            | 101<br>301<br>50445       | 915<br>2004-000     | 207 100                   | 4/5<br>64/5               | D-0-145         | 20-004                     | 100-020                   | CH CH          |
| -       | 240-040       | 338            | 207                       | 8.0                 | 90-404<br>AU              | alles alles               | 500-835<br>A.81 | 24.542                     | 410                       | BAL .          |
| 210     | 3.66          | 730            | 200.430                   | (5-10-423)<br>228   | 80-148<br>80<br>80-454    | 313                       | aid             | 427-614<br>642<br>6878-614 | \$30<br>\$30              | 100            |
| 249     | 100 SB2       | 261            | 100 Mar 100               | 405 cay<br>200      | 46.                       | 500 637                   | 440             | 100                        | 972-274<br>736<br>879-549 | 4.9            |
|         | 2014          | 1 hor          | 289                       | -225                | 1 5.65                    | 1 1.00                    | 6.14            | 1.64                       | 982                       | 6.0-6.0        |
| 242     | DEFOR<br>SRI  | 66-02          | 40.00                     | 6,00-054            | 300 100                   | 100-101                   | 109-106         |                            | 100-001                   | 807-538        |
|         | 107-040       | 1.07           | 100000                    | 424                 | 100                       | 1547-614                  | 53914864        | 500-6718                   | 600-660                   | 00-040         |
| 3-10    | SW SW         | 100            | 124                       | 000.630             | 100                       | 96.430                    | pro-ces<br>Rec  | 100                        | P42.94                    | 249-010        |
| 10-10   | ALL MALE      | NO             | 22/10                     | But out-and         | 4121-623                  | 540-024                   | 50-941          | Ma Ha                      | 42 MU 200                 | 10-0-0         |
| an      | 400 cap       | (25.44         | 110 AL                    |                     | 491-009<br>863<br>230-100 | 91.7-041<br>916-041       | NOV BLOW        | 413-409<br>413-505         | 9.5                       | 199            |
| 8-12    | THE REPORT    | 196-196<br>196 | 961-FMD<br>957<br>988-990 | 067-0412<br>067-050 | 60-mg                     | 503-049<br>525<br>803-049 | 100             | 801-604<br>401-604         | 100 mm-rad                | 318<br>318     |