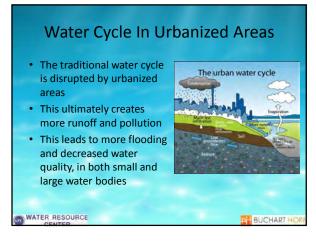

38.6 | ean-day<br>MLS   | (8.7-66.8       | Non stop        | 123404         | MU BO              | 04-0.0    |
| 3.00    | 000.040       | date-cast | 110 MI-FAD        | 067-040                   | 240-19/1         | milion .        | No.             | 112 1001       | HO DO              | 01/490    |
| 84.03   | RAD-OD-M      | 194       | \$57              | OKY-BUD                   | 100100           | 1021            | 100-100P        | 101-014        | 100-100            | 21.8      |



















## Modeling the impact of development Consider the watershed after development: • 160-acre contributing areas, 10%

imperviousRunoff Curve Number of 82

WATER RESOURCE

• Time of Concentration = 12 minutes

Look at hydrograph for a 2-year rainfall event:

BUCHART HOR

































BUCHART HO

|                  |