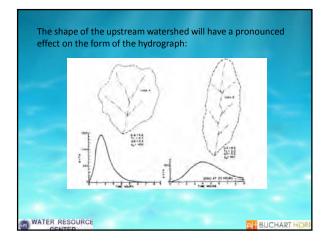

| <b></b> |               | P080aua4       | onnalde                   | a interest          | estuden                   | ella intil con            | Michie          | uania ita im               | fund <sup>2</sup>         |                |
|---------|---------------|----------------|---------------------------|---------------------|---------------------------|---------------------------|-----------------|----------------------------|---------------------------|----------------|
| perga   | _             |                |                           | 0                   |                           | 10110-101                 | 140             | 1 58                       |                           | 194            |
| ×e      | ALL CARD      | and they       | THE DECK