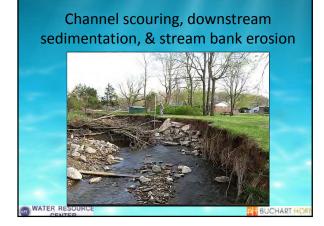

370-840)<br>38.6 | ean-day<br>MLS   | (8.7-66.8       | Non stop        | 123404         | MU BO              | 04-0.0    |
| 3.00    | 000.040       | date-cast | 110 MI-FAD        | 067-040                   | 240-19/1         | milion .        | No.             | 112 1001       | HO DO              | 01/490    |
| 84.03   | RAD-OD-M      | 194       | \$57              | OKY-BUD                   | 100100           | 1021            | 100-100P        | 101-014        | 100-100            | 21.8      |



















## Modeling the impact of development Consider the watershed after development: • 160-acre contributing areas, 10%

imperviousRunoff Curve Number of 82

WATER RESOURCE

• Time of Concentration = 12 minutes

Look at hydrograph for a 2-year rainfall event:

BUCHART HOR

































BUCHART HO

|                  |