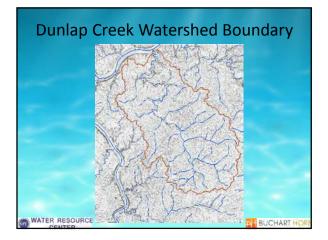

## Modeling the impact of development Consider the watershed after development: • 160-acre contributing areas, 10%

imperviousRunoff Curve Number of 82

WATER RESOURCE

• Time of Concentration = 12 minutes

Look at hydrograph for a 2-year rainfall event: