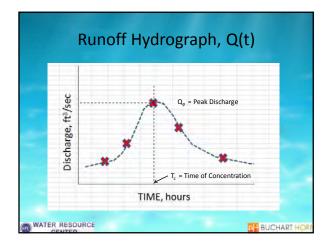

| <b></b> |               | P080aua4       | onnalde                   | a interest          | estuden                   | ella intil con            | Michie          | uania ita im               | fund <sup>2</sup>         |                |
|---------|---------------|----------------|---------------------------|---------------------|---------------------------|---------------------------|-----------------|----------------------------|---------------------------|----------------|
| perga   | _             |                |                           | 0                   |                           | 10110-101                 | 140             | 1 58                       |                           | 194            |
| ×e      | ALL CARD      | and they       | THE DECK