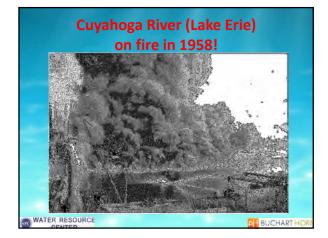

<br>38.6 | ean-day<br>MLS   | (8.7-66.8       | Non stop        | 123404         | MU BO              | 04-0.0    |
| 3.00    | 000.040       | date-cast | 110 MI-FAD        | 067-040                   | 240-19/1         | milion .        | No.             | 112 1001       | HO DO              | 01/490    |
| 84.03   | RAD-OD-M      | 194       | \$57              | OKY-BUD                   | 100100           | 1021            | 100-100P        | 101-014        | 100-100            | 21.8      |



















## Modeling the impact of development Consider the watershed after development: • 160-acre contributing areas, 10%

imperviousRunoff Curve Number of 82

WATER RESOURCE

• Time of Concentration = 12 minutes

Look at hydrograph for a 2-year rainfall event:

BUCHART HOR

































BUCHART HO

|                  |