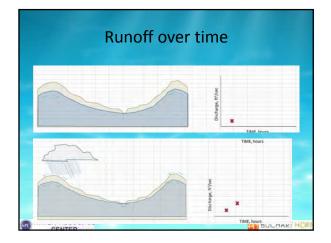

## Modeling the impact of development Consider the watershed after development: • 160-acre contributing areas, 10%

imperviousRunoff Curve Number of 82

WATER RESOURCE

• Time of Concentration = 12 minutes

Look at hydrograph for a 2-year rainfall event: