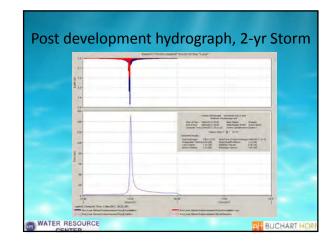

## Modeling the impact of development Consider the watershed after development: • 160-acre contributing areas, 10%

imperviousRunoff Curve Number of 82

WATER RESOURCE

• Time of Concentration = 12 minutes

Look at hydrograph for a 2-year rainfall event: