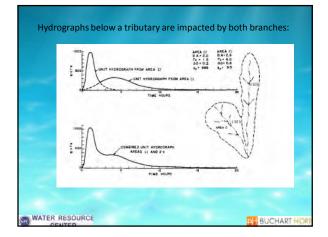

| <b></b> |               | P080aua4       | onnalde                   | a interest          | estuden                   | ella intil con            | Michie          | uania ita im               | fund <sup>2</sup>         |                |
|---------|---------------|----------------|---------------------------|---------------------|---------------------------|---------------------------|-----------------|----------------------------|---------------------------|----------------|
| perga   | _             |                |                           | 0                   |                           | 10110-101                 | 140             | 1 58                       |                           | 194            |
| ×e      | ALL CARD      | and they       | THE DECK